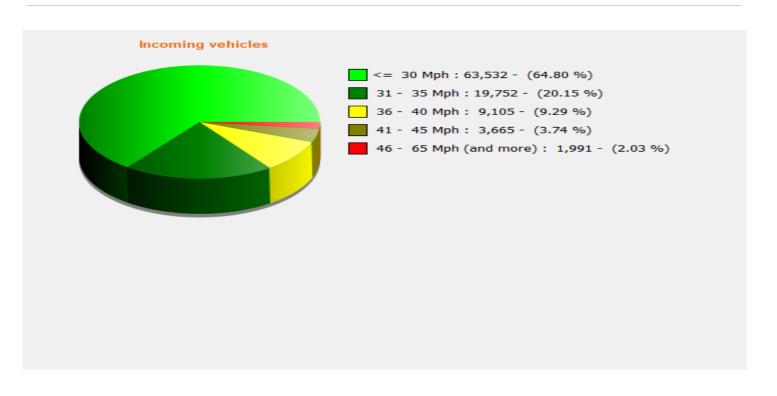

Location:

MEASUREMENTS SYNTHESIS

**Start date:** Monday, January 1, 2024 12:00 AM **End date:** Wednesday, January 31, 2024 3:30 PM

Location:

**Start date:** Monday, January 1, 2024 12:00 AM **End date:** Wednesday, January 31, 2024 3:30 PM