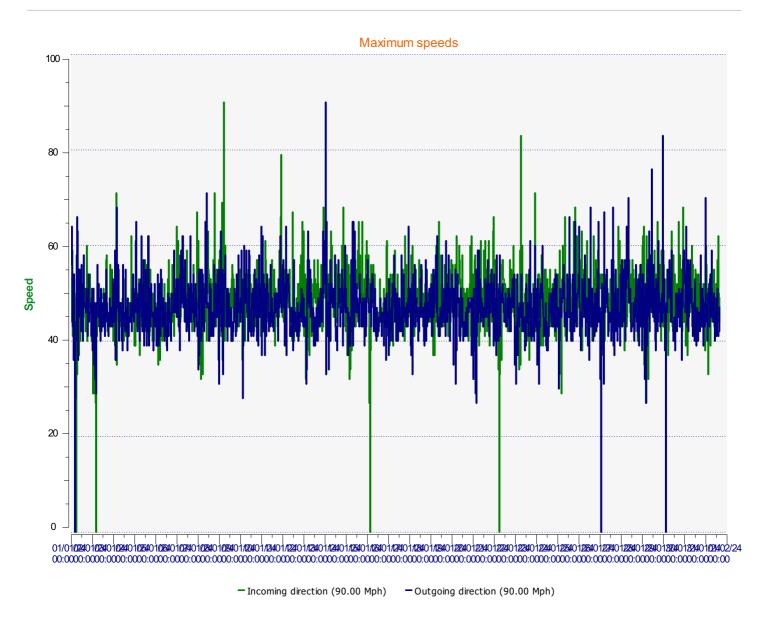

DÉTECTER • INFORMER • SÉCURISER

Start date: End date: Monday, January 1, 2024 12:00 AM Wednesday, January 31, 2024 3:30 PM

Location:





**Start date:** Monday, January 1, 2024 12:00 AM **End date:** Wednesday, January 31, 2024 3:30 PM

Location:



Start date: Monday, January 1, 2024 12:00 AM
End date: Wednesday, January 31, 2024 3:30 PM

Location:



**Start date:** Monday, January 1, 2024 12:00 AM **End date:** Wednesday, January 31, 2024 3:30 PM

Location:



MEASUREMENTS SYNTHESIS

**Start date:** Monday, January 1, 2024 12:00 AM **End date:** Wednesday, January 31, 2024 3:30 PM

Location:



**Start date:** Monday, January 1, 2024 12:00 AM **End date:** Wednesday, January 31, 2024 3:30 PM

Location: