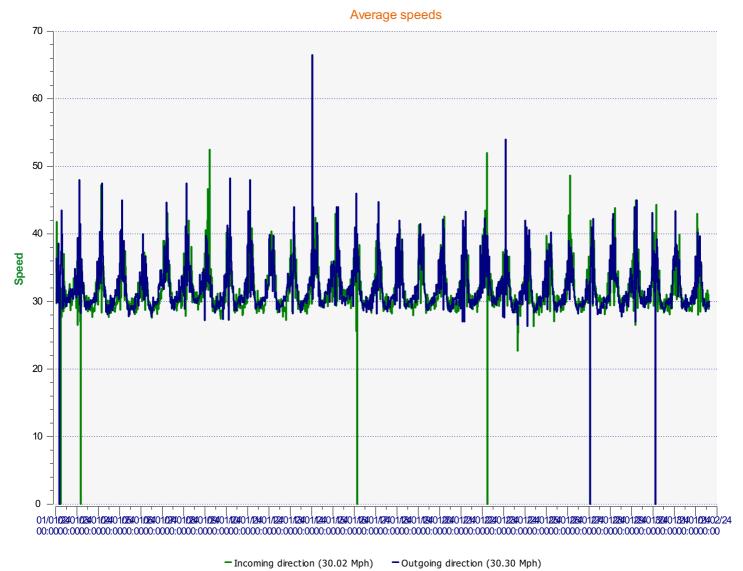

DÉTECTER • INFORMER • SÉCURISER

Start date: End date: Monday, January 1, 2024 12:00 AM Wednesday, January 31, 2024 3:30 PM

Location:





**Start date:** Monday, January 1, 2024 12:00 AM **End date:** Wednesday, January 31, 2024 3:30 PM

Location:



Start date: Monday, January 1, 2024 12:00 AM
End date: Wednesday, January 31, 2024 3:30 PM

Location:



**Start date:** Monday, January 1, 2024 12:00 AM **End date:** Wednesday, January 31, 2024 3:30 PM

Location:



MEASUREMENTS SYNTHESIS

**Start date:** Monday, January 1, 2024 12:00 AM **End date:** Wednesday, January 31, 2024 3:30 PM

Location:



**Start date:** Monday, January 1, 2024 12:00 AM **End date:** Wednesday, January 31, 2024 3:30 PM

Location: