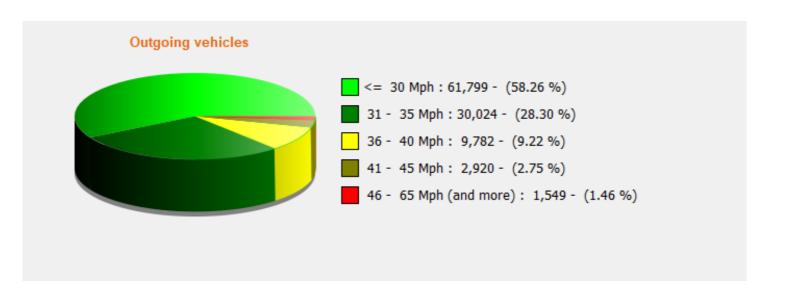

Location:

MEASUREMENTS SYNTHESIS

**Start date:** Monday, January 1, 2024 12:00 AM **End date:** Wednesday, January 31, 2024 3:30 PM

Location:

**Start date:** Monday, January 1, 2024 12:00 AM **End date:** Wednesday, January 31, 2024 3:30 PM